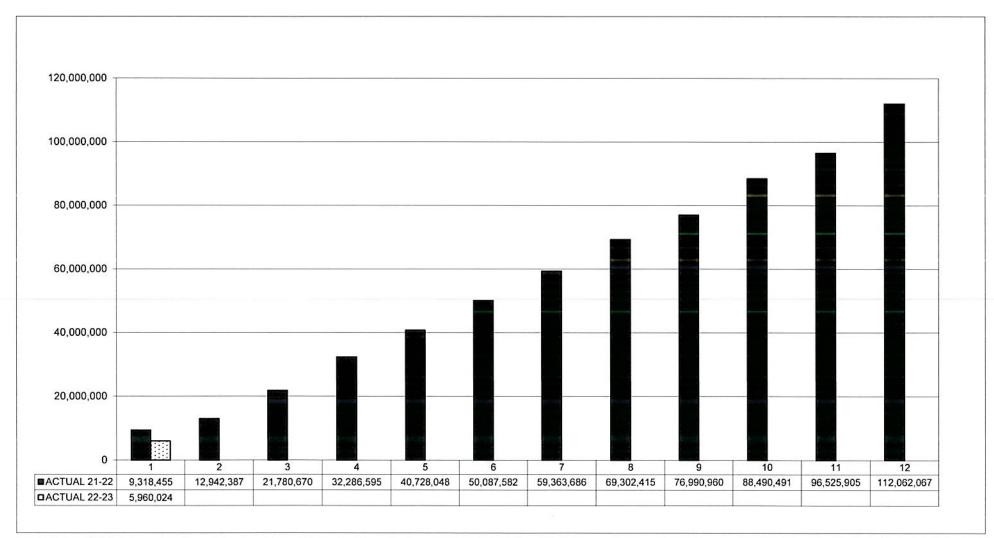

| 0.00                    | 0.00               | 7,480.00                   | 37.40%                                           | 12,520.00            |
| Undistributed<br>Code 9000        | 39,116,762.00              | 0.00                     | 39,116,762.00                   | 3,753,696.52            | 3,753,696.52       | 25,934,888.80              | 75.90%                                           | 9,249,926.68         |
| TOTAL                             | 122,145,193.00             | 1,258,607.02             | 123,403,800.02                  | 5,960,024.06            | 5,960,024.06       | 88,824,387.58              | 76.81%                                           | 26,924,267.82        |

Page 4

## ROSLYN PUBLIC SCHOOLS CUMULATIVE EXPENDITURE BY MONTH - GENERAL FUND JULY 2022



Note:

| Budget Account                           | Δnn | Initial<br>propriation | Δdi | ustments  | Current propriation | ear-to-Date<br>penditures |     | ncumbrance<br>utstanding | U  | nencumbered<br>Balanteachme | Av <u>a</u> ilable          |
|------------------------------------------|-----|------------------------|-----|-----------|---------------------|---------------------------|-----|--------------------------|----|-----------------------------|-----------------------------|
| 1010 Board Of Education                  | \$  | 17,000                 | \$  | -         | \$<br>17,000        | \$<br>752                 | \$  | 1,740                    | \$ | 14,508                      |                             |
| 1040 District Clerk                      | \$  | 107,460