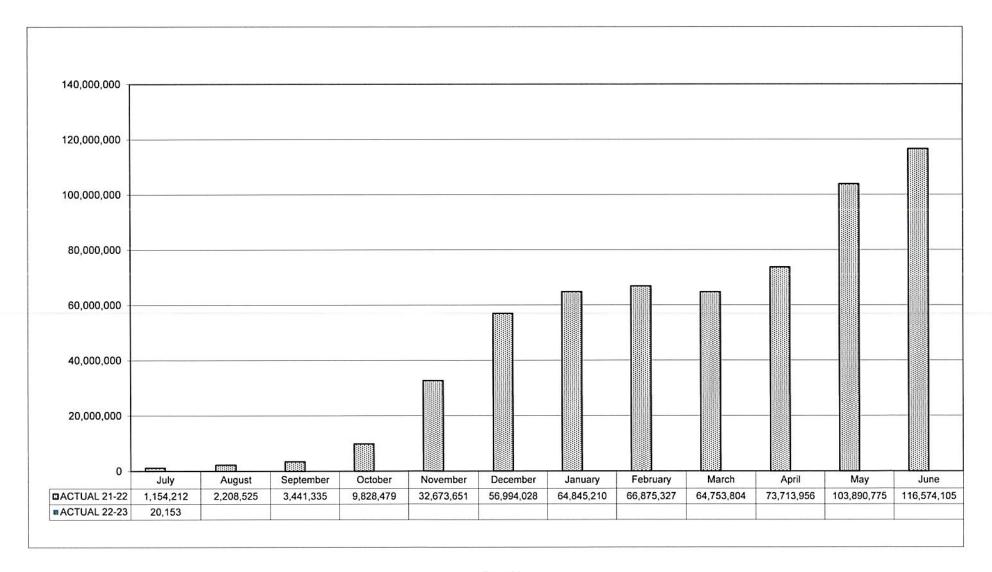

| \$ 478,881    |

# ROSLYN PUBLIC SCHOOLS CUMULATIVE CASH RECEIPT BY MONTH - GENERAL FUND STATEMENT OF GENERAL FUND RECEIPTS JULY 2022



# ROSLYN PUBLIC SCHOOLS SUMMARY STATEMENT OF GENERAL FUND ENCUMBRANCES AND DISBURSEMENTS JULY 2022

| Description                       | Original Appropriations \$ | Appropriation Adjustment | Current<br>Appropriations<br>\$ | Monthly Expenditures \$ | Y-T-D Expenditures | Encumbrance Outstanding \$ | Y-T-D Totals to<br>Current<br>Appropriation<br>% | Unencumbered Balance |
|-----------------------------------|----------------------------|--------------------------|---------------------------------|-------------------------|--------------------|----------------------------|--------------------------------------------------|----------------------|
| General Support<br>Code 1000      | 16,665,442.00              | 714,470.97               | 17,379,912.97                   | 1,244,633.40